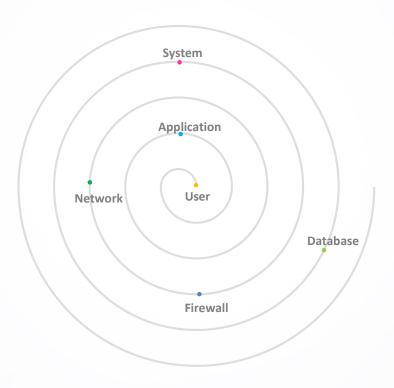

**

For Agile (DTAP) Operations, Skilrock recommends following





#### **Supporting Best Industry Practices**

**User Acceptance** 

**Testing (UAT)** 

**Scalable** 

**Development** 

High Availability

Test/QA

**Business Continuity Plan** 

**Training** 

**Staging** 

**Disaster Recovery** 

**Production** 





## **Wide Range of Hosting Options**









**Cloud Infra** 



**On-premises** 

#### Fully on Cloud

- Virtualized
- Container
- Hybrid
- Hybrid Cloud ( with on-premises or hosted)
- On Premises
  - Bare Metal
  - Virtualized

#### Hosted Data Centre

- Bare Metal
- Virtualized

A combination of above can also be chosen for production, UAT and Staging environments.



# Approach & Methodology





## **360° Project Elements**







## **System Security Arrangement**





## **Security & Risk Management**







- ISO 27001 and STQC certifications ensure robust security.
- Security considerations encompass all operations, beyond module level design.
- Periodic Vulnerability Assessment and Penetration Testing (VA/PT) identifies and addresses security risks.
- Risk Management is integrated into our PMO, supported by GLI and iTech Lab certifications.
- Collaboration with clients strengthens their security processes.



## **ISO 27001 – Security Control Points Practiced**



#### 4 Context of the organization

4.1 Understanding the organization and its context

4.2 Understanding the needs and expectations of interested parties

4.3 Determining the scope of the ISMS

4.4 Information security management system (ISMS)

## PLAN

5 Leadership

#### 6 Planning

Lea