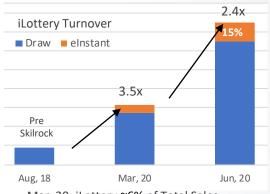

## **Case Study: iLottery in South Africa**

SOUTH AFRICAN NATIONAL LOTTERY

Integrated with

200k+ MAU\*

1M+ Players

out of 60M Population

Africa's

Largest &

Comprehensive

Lottery

Complete Migration in 150 Days
from date of signing

Customized elnstants

18 Games

By Skilrock

Mar. 20: iLottery ~6% of Total Sales

1st Time in 20 Years of National Lottery History