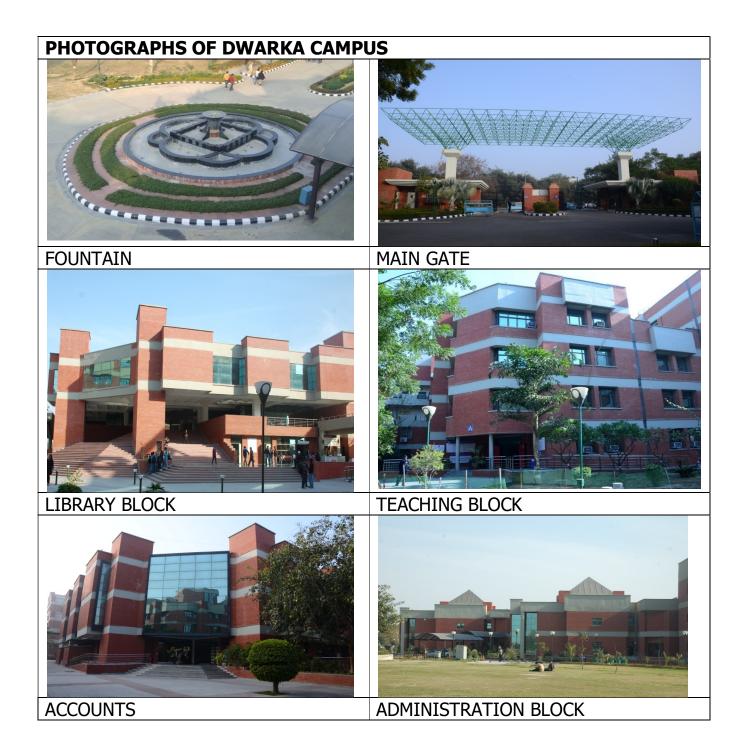

## **UNIVERSITY CAMPUSES**

| Dwarka Campus            |   |                                                                                                                                                                                                                                                                                                                                                                                                                                                                                                                                                                                                                                                 |  |  |
|--------------------------|---|-------------------------------------------------------------------------------------------------------------------------------------------------------------------------------------------------------------------------------------------------------------------------------------------------------------------------------------------------------------------------------------------------------------------------------------------------------------------------------------------------------------------------------------------------------------------------------------------------------------------------------------------------|--|--|
| Land                     | : | 60.46 Acres                                                                                                                                                                                                                                                                                                                                                                                                                                                                                                                                                                                                                                     |  |  |
| Location                 | : | Sector- 16C, Dwarka                                                                                                                                                                                                                                                                                                                                                                                                                                                                                                                                                                                                                             |  |  |
| Built up Area            | : | Approximately 94000 sqm.                                                                                                                                                                                                                                                                                                                                                                                                                                                                                                                                                                                                                        |  |  |
| Facilities<br>/Buildings |   | <ul> <li>a) Administrative Block</li> <li>Wing A: <ul> <li>Examination</li> <li>General Administration</li> <li>Store</li> <li>Directorate (Research &amp; Consultancy)</li> </ul> </li> <li>Wing B: <ul> <li>Admission</li> <li>Affiliation</li> <li>Legal</li> <li>Planning and Policy</li> <li>RTI</li> <li>Coordination</li> <li>Personnel</li> <li>Seminar Hall</li> </ul> </li> <li>Wing C: <ul> <li>VC Secretariat</li> <li>Pro VC Office</li> <li>Registrar Office</li> <li>Directorate (Academic Affairs)</li> </ul> </li> <li>b) Teaching Blocks <ul> <li>Block A:</li> <li>University School of Biotechnology</li> </ul> </li> </ul> |  |  |
|                          |   | <ul> <li>University School of Environment Management</li> <li>Block B:</li> </ul>                                                                                                                                                                                                                                                                                                                                                                                                                                                                                                                                                               |  |  |

| <ul> <li>University School of Basic and Applied Science</li> <li>University School of Chemical Technology</li> <li>Block Ci</li> </ul> |
|----------------------------------------------------------------------------------------------------------------------------------------|
| <ul> <li>Block C:</li> <li>University School of Law and Legal Studies</li> </ul>                                                       |
| <ul> <li>University School of Humanities and Social Sciences</li> </ul>                                                                |
| <ul> <li>University School of Education</li> </ul>                                                                                     |
| <ul> <li>Block D:</li> <li>University School of Management Studies</li> </ul>                                                          |
| <ul> <li>Block E:</li> </ul>                                                                                                           |
| <ul> <li>University School of Information, Communication<br/>and Technology</li> </ul>                                                 |
| <ul> <li>Centre for Disaster Management &amp; Studies</li> <li>Shed 1:</li> </ul>                                                      |
| <ul> <li>University School of Mass Communication</li> <li>Shed 2:</li> </ul>                                                           |
| <ul> <li>Centre for Engineering and Pharmaceutical Sciences</li> </ul>                                                                 |
| c) Library Block                                                                                                                       |
| <ul> <li>University Information Resource Centre</li> </ul>                                                                             |
| <ul><li>Accounts</li><li>Purchase</li></ul>                                                                                            |
| <ul> <li>Fulciase</li> <li>Estate</li> </ul>                                                                                           |
| <ul> <li>Staff Development Cell</li> </ul>                                                                                             |
| <ul> <li>University Works Department</li> </ul>                                                                                        |
| <ul> <li>University School of Architecture and Planning</li> </ul>                                                                     |
| d) University Facilitation Centre / Admission Helpline                                                                                 |
| e) Public Relation Office                                                                                                              |
| <ul><li>f) Air Conditioned University Canteen</li><li>g) Hostels</li></ul>                                                             |
| <ul> <li>Boys – 2 Nos. @ 175 students each</li> <li>Girls – 2 Nos. @ 175 students each</li> </ul>                                      |