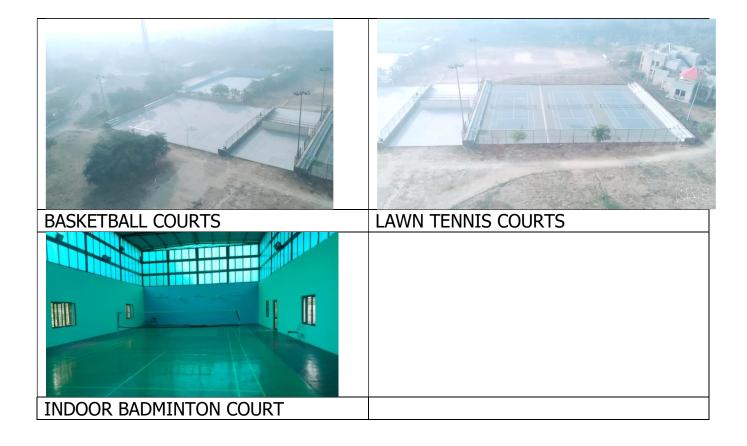

| <ul> <li>h) Residential Quarters-</li> <li>Type V (9 Nos.)</li> <li>Type IV (40 Nos.)</li> <li>Type III (12 Nos.)</li> <li>Type II (22 Nos.)</li> <li>Type I (34 Nos.)</li> <li>VC Residence</li> </ul>                                                                                                                             |
|-------------------------------------------------------------------------------------------------------------------------------------------------------------------------------------------------------------------------------------------------------------------------------------------------------------------------------------|
| i) Community Hall.                                                                                                                                                                                                                                                                                                                  |
| <ul> <li>j) Shopping Facilities <ul> <li>Kendriya Bhandar</li> <li>Mother Diary</li> <li>Photo copier</li> <li>Nestle &amp; Amul kiosk</li> </ul> </li> </ul>                                                                                                                                                                       |
| k) Bank / ATM                                                                                                                                                                                                                                                                                                                       |
| I) Day Care Centre                                                                                                                                                                                                                                                                                                                  |
| m)Guest House (s)                                                                                                                                                                                                                                                                                                                   |
| n) Health Centre/Physiotherapy Centre                                                                                                                                                                                                                                                                                               |
| o) Swimming Pool (50m x 25m)                                                                                                                                                                                                                                                                                                        |
| <ul> <li>p) Sports Facilities</li> <li>Cricket/Football playfield</li> <li>Synthetic Surface lawn Tennis Courts-( 3 Nos.)</li> <li>Hard Surface Basket ball Courts-(2 Nos.)</li> <li>Volley ball Courts-(3 Nos.)</li> <li>Synthetic Surface badminton Indoor Court-(1 No.)</li> <li>Lawn tennis practice Courts-(2 Nos.)</li> </ul> |
|                                                                                                                                                                                                                                                                                                                                     |