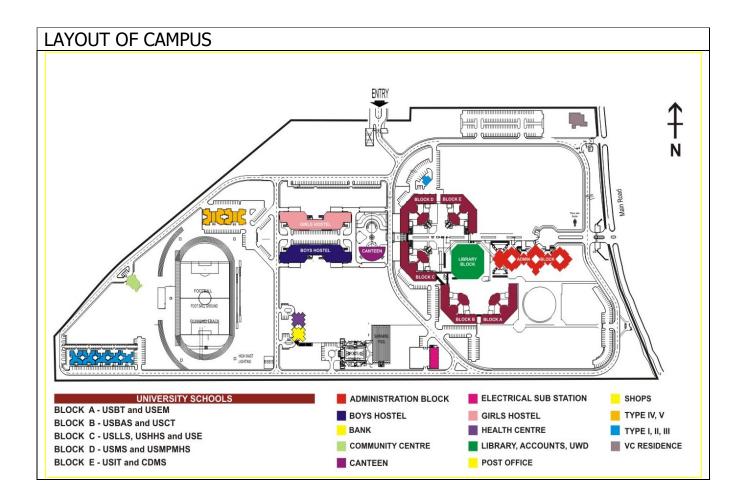

## **UNIVERSITY CAMPUSES**

| Dwarka Campus            |   |                                                                                                                                                                                                                                                                                                                                                                                                                                                                                                                                                                                                                                                 |  |  |
|--------------------------|---|-------------------------------------------------------------------------------------------------------------------------------------------------------------------------------------------------------------------------------------------------------------------------------------------------------------------------------------------------------------------------------------------------------------------------------------------------------------------------------------------------------------------------------------------------------------------------------------------------------------------------------------------------|--|--|
| Land                     | : | 60.46 Acres                                                                                                                                                                                                                                                                                                                                                                                                                                                                                                                                                                                                                                     |  |  |
| Location                 | : | Sector- 16C, Dwarka                                                                                                                                                                                                                                                                                                                                                                                                                                                                                                                                                                                                                             |  |  |
| Built up Area            | : | Approximately 94000 sqm.                                                                                                                                                                                                                                                                                                                                                                                                                                                                                                                                                                                                                        |  |  |
| Facilities<br>/Buildings |   | <ul> <li>a) Administrative Block</li> <li>Wing A: <ul> <li>Examination</li> <li>General Administration</li> <li>Store</li> <li>Directorate (Research &amp; Consultancy)</li> </ul> </li> <li>Wing B: <ul> <li>Admission</li> <li>Affiliation</li> <li>Legal</li> <li>Planning and Policy</li> <li>RTI</li> <li>Coordination</li> <li>Personnel</li> <li>Seminar Hall</li> </ul> </li> <li>Wing C: <ul> <li>VC Secretariat</li> <li>Pro VC Office</li> <li>Registrar Office</li> <li>Directorate (Academic Affairs)</li> </ul> </li> <li>b) Teaching Blocks <ul> <li>Block A:</li> <li>University School of Biotechnology</li> </ul> </li> </ul> |  |  |
|                          |   | <ul> <li>University School of Environment Management</li> <li>Block B:</li> </ul>                                                                                                                                                                                                                                                                                                                                                                                                                                                                                                                                                               |  |  |

| <ul> <li>University School of Basic and Applied Science</li> <li>University School of Chemical Technology</li> <li>Block Ci</li> </ul> |
|----------------------------------------------------------------------------------------------------------------------------------------|
| <ul> <li>Block C:</li> <li>University School of Law and Legal Studies</li> </ul>                                                       |
| <ul> <li>University School of Humanities and Social Sciences</li> </ul>                                                                |
| <ul> <li>University School of Education</li> </ul>                                                                                     |
| <ul> <li>Block D:</li> <li>University School of Management Studies</li> </ul>                                                          |
| <ul> <li>Block E:</li> </ul>                                                                                                           |
| <ul> <li>University School of Information, Communication<br/>and Technology</li> </ul>                                                 |
| <ul> <li>Centre for Disaster Management &amp; Studies</li> <li>Shed 1:</li> </ul>                                                      |
| <ul> <li>University School of Mass Communication</li> <li>Shed 2:</li> </ul>                                                           |
| <ul> <li>Centre for Engineering and Pharmaceutical Sciences</li> </ul>                                                                 |
| c) Library Block                                                                                                                       |
| <ul> <li>University Information Resource Centre</li> </ul>                                                                             |
| <ul><li>Accounts</li><li>Purchase</li></ul>                                                                                            |
| <ul> <li>Fulciase</li> <li>Estate</li> </ul>                                                                                           |
| <ul> <li>Staff Development Cell</li> </ul>                                                                                             |
| <ul> <li>University Works Department</li> </ul>                                                                                        |
| <ul> <li>University School of Architecture and Planning</li> </ul>                                                                     |
| d) University Facilitation Centre / Admission Helpline                                                                                 |
| e) Public Relation Office                                                                                                              |
| <ul><li>f) Air Conditioned University Canteen</li><li>g) Hostels</li></ul>                                                             |
| <ul> <li>Boys – 2 Nos. @ 175 students each</li> <li>Girls – 2 Nos. @ 175 students each</li> </ul>                                      |

| <ul> <li>h) Residential Quarters-</li> <li>Type V (9 Nos.)</li> <li>Type IV (40 Nos.)</li> <li>Type III (12 Nos.)</li> <li>Type II (22 Nos.)</li> <li>Type I (34 Nos.)</li> <li>VC Residence</li> </ul>                                                                                                                             |
|-------------------------------------------------------------------------------------------------------------------------------------------------------------------------------------------------------------------------------------------------------------------------------------------------------------------------------------|
| i) Community Hall.                                                                                                                                                                                                                                                                                                                  |
| <ul> <li>j) Shopping Facilities <ul> <li>Kendriya Bhandar</li> <li>Mother Diary</li> <li>Photo copier</li> <li>Nestle &amp; Amul kiosk</li> </ul> </li> </ul>                                                                                                                                                                       |
| k) Bank / ATM                                                                                                                                                                                                                                                                                                                       |
| I) Day Care Centre                                                                                                                                                                                                                                                                                                                  |
| m)Guest House (s)                                                                                                                                                                                                                                                                                                                   |
| n) Health Centre/Physiotherapy Centre                                                                                                                                                                                                                                                                                               |
| o) Swimming Pool (50m x 25m)                                                                                                                                                                                                                                                                                                        |
| <ul> <li>p) Sports Facilities</li> <li>Cricket/Football playfield</li> <li>Synthetic Surface lawn Tennis Courts-( 3 Nos.)</li> <li>Hard Surface Basket ball Courts-(2 Nos.)</li> <li>Volley ball Courts-(3 Nos.)</li> <li>Synthetic Surface badminton Indoor Court-(1 No.)</li> <li>Lawn tennis practice Courts-(2 Nos.)</li> </ul> |
|                                                                                                                                                                                                                                                                                                                                     |

|                     |   | q) SRIJAN Canopy for Cultural Activities                                                                                                                                                                                                                                                                                                                                                     |
|---------------------|---|----------------------------------------------------------------------------------------------------------------------------------------------------------------------------------------------------------------------------------------------------------------------------------------------------------------------------------------------------------------------------------------------|
|                     |   | r) 120 Capacity Seminar Halls- 3 Nos. with<br>Audio/Video/Stage lighting facilities                                                                                                                                                                                                                                                                                                          |
|                     |   | s) Children Park                                                                                                                                                                                                                                                                                                                                                                             |
|                     |   |                                                                                                                                                                                                                                                                                                                                                                                              |
|                     |   | t) Sewage Treatment Plant (500 KLD)                                                                                                                                                                                                                                                                                                                                                          |
|                     |   | u) Substations – 3 Nos.                                                                                                                                                                                                                                                                                                                                                                      |
|                     |   | v) Pump houses – 2 Nos.                                                                                                                                                                                                                                                                                                                                                                      |
| Salient<br>Features | : | <ol> <li>Differently Abled Friendly Buildings         <ul> <li>Ramps to access Ground floor of buildings</li> <li>Lifts to access Upper floors</li> <li>Differently abled friendly Toilets at each floor of<br/>Academic buildings</li> <li>Unique Colour coded doors and wall tiles for different<br/>floors of Academic buildings</li> <li>Braille buttons in lifts</li> </ul> </li> </ol> |
|                     |   | 2. Recycling of wastewater through STP (500KLD) for<br>Horticulture purpose and Central air conditioning.                                                                                                                                                                                                                                                                                    |
|                     |   | 3. Rooftop Solar Power Generation (140.80 KW)                                                                                                                                                                                                                                                                                                                                                |
|                     |   | 4. Solar Water Heaters in hostels (8 x 5000 ltrs.)                                                                                                                                                                                                                                                                                                                                           |
|                     |   | 5. Rain water Harvesting through Recharge pits (26 Nos.) and Recharge Basin (2 Nos.)                                                                                                                                                                                                                                                                                                         |
|                     |   | 6. Power Backup (4010 KVA) for hostels, School of studies,<br>Library etc.                                                                                                                                                                                                                                                                                                                   |
|                     |   | 7. Vehicular free Pedestrian movement through network of<br>Pathways connecting buildings and peripheral roads                                                                                                                                                                                                                                                                               |
|                     |   | 8. Connectivity of Academic and Library buildings at multiple levels for easy intermingling of students and faculty                                                                                                                                                                                                                                                                          |