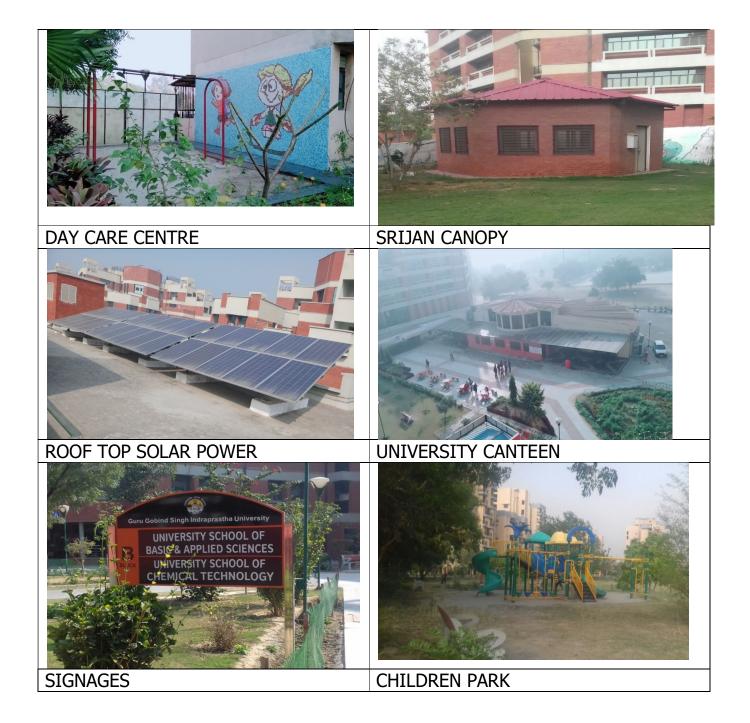

| <ul> <li>h) Residential Quarters-</li> <li>Type V (9 Nos.)</li> <li>Type IV (40 Nos.)</li> <li>Type III (12 Nos.)</li> <li>Type II (22 Nos.)</li> <li>Type I (34 Nos.)</li> <li>VC Residence</li> </ul>                                                                                                                             |
|-------------------------------------------------------------------------------------------------------------------------------------------------------------------------------------------------------------------------------------------------------------------------------------------------------------------------------------|
| i) Community Hall.                                                                                                                                                                                                                                                                                                                  |
| <ul> <li>j) Shopping Facilities <ul> <li>Kendriya Bhandar</li> <li>Mother Diary</li> <li>Photo copier</li> <li>Nestle &amp; Amul kiosk</li> </ul> </li> </ul>                                                                                                                                                                       |
| k) Bank / ATM                                                                                                                                                                                                                                                                                                                       |
| I) Day Care Centre                                                                                                                                                                                                                                                                                                                  |
| m)Guest House (s)                                                                                                                                                                                                                                                                                                                   |
| n) Health Centre/Physiotherapy Centre                                                                                                                                                                                                                                                                                               |
| o) Swimming Pool (50m x 25m)                                                                                                                                                                                                                                                                                                        |
| <ul> <li>p) Sports Facilities</li> <li>Cricket/Football playfield</li> <li>Synthetic Surface lawn Tennis Courts-( 3 Nos.)</li> <li>Hard Surface Basket ball Courts-(2 Nos.)</li> <li>Volley ball Courts-(3 Nos.)</li> <li>Synthetic Surface badminton Indoor Court-(1 No.)</li> <li>Lawn tennis practice Courts-(2 Nos.)</li> </ul> |
|                                                                                                                                                                                                                                                                                                                                     |

|                     |   | q) SRIJAN Canopy for Cultural Activities                                                                                                                                                                                                                                                                                                                                                     |
|---------------------|---|----------------------------------------------------------------------------------------------------------------------------------------------------------------------------------------------------------------------------------------------------------------------------------------------------------------------------------------------------------------------------------------------|
|                     |   | r) 120 Capacity Seminar Halls- 3 Nos. with<br>Audio/Video/Stage lighting facilities                                                                                                                                                                                                                                                                                                          |
|                     |   | s) Children Park                                                                                                                                                                                                                                                                                                                                                                             |
|                     |   |                                                                                                                                                                                                                                                                                                                                                                                              |
|                     |   | t) Sewage Treatment Plant (500 KLD)                                                                                                                                                                                                                                                                                                                                                          |
|                     |   | u) Substations – 3 Nos.                                                                                                                                                                                                                                                                                                                                                                      |
|                     |   | v) Pump houses – 2 Nos.                                                                                                                                                                                                                                                                                                                                                                      |
| Salient<br>Features | : | <ol> <li>Differently Abled Friendly Buildings         <ul> <li>Ramps to access Ground floor of buildings</li> <li>Lifts to access Upper floors</li> <li>Differently abled friendly Toilets at each floor of<br/>Academic buildings</li> <li>Unique Colour coded doors and wall tiles for different<br/>floors of Academic buildings</li> <li>Braille buttons in lifts</li> </ul> </li> </ol> |
|                     |   | 2. Recycling of wastewater through STP (500KLD) for<br>Horticulture purpose and Central air conditioning.                                                                                                                                                                                                                                                                                    |
|                     |   | 3. Rooftop Solar Power Generation (140.80 KW)                                                                                                                                                                                                                                                                                                                                                |
|                     |   | 4. Solar Water Heaters in hostels (8 x 5000 ltrs.)                                                                                                                                                                                                                                                                                                                                           |
|                     |   | 5. Rain water Harvesting through Recharge pits (26 Nos.) and Recharge Basin (2 Nos.)                                                                                                                                                                                                                                                                                                         |
|                     |   | 6. Power Backup (4010 KVA) for hostels, School of studies,<br>Library etc.                                                                                                                                                                                                                                                                                                                   |
|                     |   | 7. Vehicular free Pedestrian movement through network of<br>Pathways connecting buildings and peripheral roads                                                                                                                                                                                                                                                                               |
|                     |   | 8. Connectivity of Academic and Library buildings at multiple levels for easy intermingling of students and faculty                                                                                                                                                                                                                                                                          |