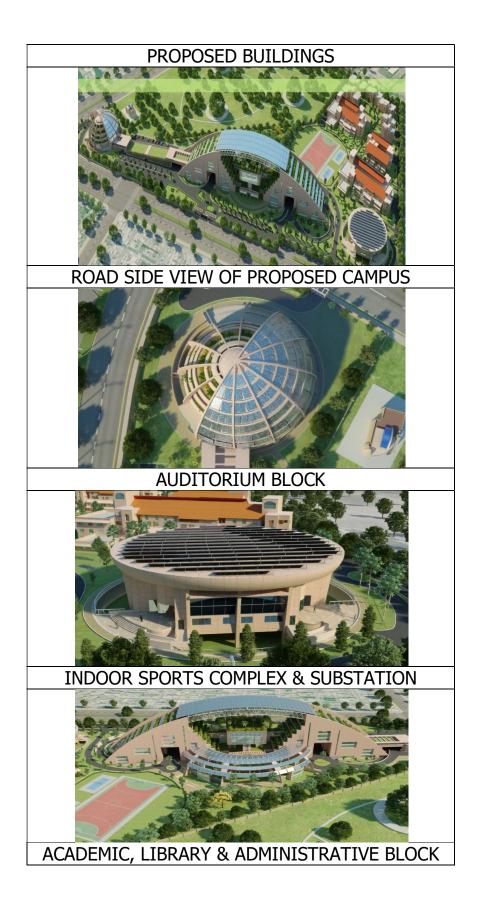

| EAST DELHI CAMPUS                    |   |                                                                                                                                                                                                                                                                                                                                                                                                                                                                                                                                                                                             |  |  |
|--------------------------------------|---|---------------------------------------------------------------------------------------------------------------------------------------------------------------------------------------------------------------------------------------------------------------------------------------------------------------------------------------------------------------------------------------------------------------------------------------------------------------------------------------------------------------------------------------------------------------------------------------------|--|--|
| Land                                 | : | 18.75 Acres                                                                                                                                                                                                                                                                                                                                                                                                                                                                                                                                                                                 |  |  |
| Location                             | : | Surajmal Vihar, Shahdara- 110092                                                                                                                                                                                                                                                                                                                                                                                                                                                                                                                                                            |  |  |
| Proposed<br>Built up Area            | : | 78000 sqm. Approx.                                                                                                                                                                                                                                                                                                                                                                                                                                                                                                                                                                          |  |  |
| Status                               | : | Under Construction by PWD, GNCTD                                                                                                                                                                                                                                                                                                                                                                                                                                                                                                                                                            |  |  |
| Sanctioned<br>Amount                 | : | Rs. 271 Crore                                                                                                                                                                                                                                                                                                                                                                                                                                                                                                                                                                               |  |  |
| Facilities<br>Proposed in<br>Phase I | : | <ul> <li>a) Academic Block "A" - USAP</li> <li>b) Academic Block "B" - USD</li> <li>c) Library Block "C" – Library &amp; Computer Centre</li> <li>d) Administrative Block "D"</li> <li>e) Auditorium Block – 650 Capacity Auditorium</li> <li>f) Indoor Sports Complex – Badminton Court</li> <li>g) Boys Hostel (272 Seater)</li> <li>h) Girls Hostel (182 Seater)</li> <li>i) Teachers Hostel cum Guest House (36 Seater)</li> <li>j) Type II Quarters (8 Nos)</li> <li>k) Type III Quarters (8 Nos)</li> <li>l) Type IV Quarters (16 Nos)</li> <li>m)Type V Quarters (16 Nos)</li> </ul> |  |  |
| Salient<br>Features                  |   | <ol> <li>Differently Abled Friendly Buildings         <ul> <li>Ramps to access Ground floor of buildings</li> <li>Lifts to access Upper floors</li> <li>Differently abled friendly Toilets in Academic buildings</li> </ul> </li> <li>Recycling of wastewater through STP.</li> <li>Solar Power Generation – 1200 KW with Net Zero Design</li> <li>Power Backup.</li> <li>Geothermal Air Cooling for Hostels.</li> <li>Centrally Air Conditioned Academic, Library, Auditorium and Administrative block.</li> <li>Pre Registered 5 Star GRIHA Rating</li> </ol>                             |  |  |