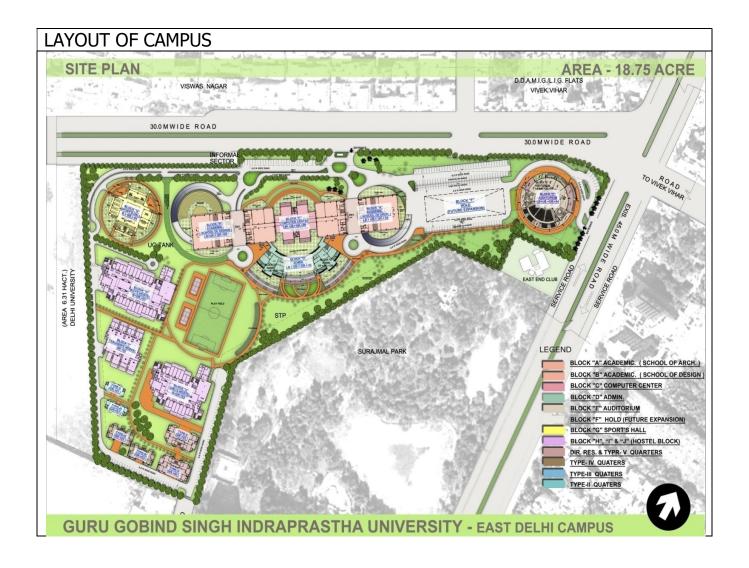

| EAST DELHI CAMPUS                    |   |                                                                                                                                                                                                                                                                                                                                                                                                                                                                                                                                                                                             |  |  |
|--------------------------------------|---|---------------------------------------------------------------------------------------------------------------------------------------------------------------------------------------------------------------------------------------------------------------------------------------------------------------------------------------------------------------------------------------------------------------------------------------------------------------------------------------------------------------------------------------------------------------------------------------------|--|--|
| Land                                 | : | 18.75 Acres                                                                                                                                                                                                                                                                                                                                                                                                                                                                                                                                                                                 |  |  |
| Location                             | : | Surajmal Vihar, Shahdara- 110092                                                                                                                                                                                                                                                                                                                                                                                                                                                                                                                                                            |  |  |
| Proposed<br>Built up Area            | : | 78000 sqm. Approx.                                                                                                                                                                                                                                                                                                                                                                                                                                                                                                                                                                          |  |  |
| Status                               | : | Under Construction by PWD, GNCTD                                                                                                                                                                                                                                                                                                                                                                                                                                                                                                                                                            |  |  |
| Sanctioned<br>Amount                 | : | Rs. 271 Crore                                                                                                                                                                                                                                                                                                                                                                                                                                                                                                                                                                               |  |  |
| Facilities<br>Proposed in<br>Phase I | : | <ul> <li>a) Academic Block "A" - USAP</li> <li>b) Academic Block "B" - USD</li> <li>c) Library Block "C" – Library &amp; Computer Centre</li> <li>d) Administrative Block "D"</li> <li>e) Auditorium Block – 650 Capacity Auditorium</li> <li>f) Indoor Sports Complex – Badminton Court</li> <li>g) Boys Hostel (272 Seater)</li> <li>h) Girls Hostel (182 Seater)</li> <li>i) Teachers Hostel cum Guest House (36 Seater)</li> <li>j) Type II Quarters (8 Nos)</li> <li>k) Type III Quarters (8 Nos)</li> <li>l) Type IV Quarters (16 Nos)</li> <li>m)Type V Quarters (16 Nos)</li> </ul> |  |  |
| Salient<br>Features                  |   | <ol> <li>Differently Abled Friendly Buildings         <ul> <li>Ramps to access Ground floor of buildings</li> <li>Lifts to access Upper floors</li> <li>Differently abled friendly Toilets in Academic buildings</li> </ul> </li> <li>Recycling of wastewater through STP.</li> <li>Solar Power Generation – 1200 KW with Net Zero Design</li> <li>Power Backup.</li> <li>Geothermal Air Cooling for Hostels.</li> <li>Centrally Air Conditioned Academic, Library, Auditorium and Administrative block.</li> <li>Pre Registered 5 Star GRIHA Rating</li> </ol>                             |  |  |